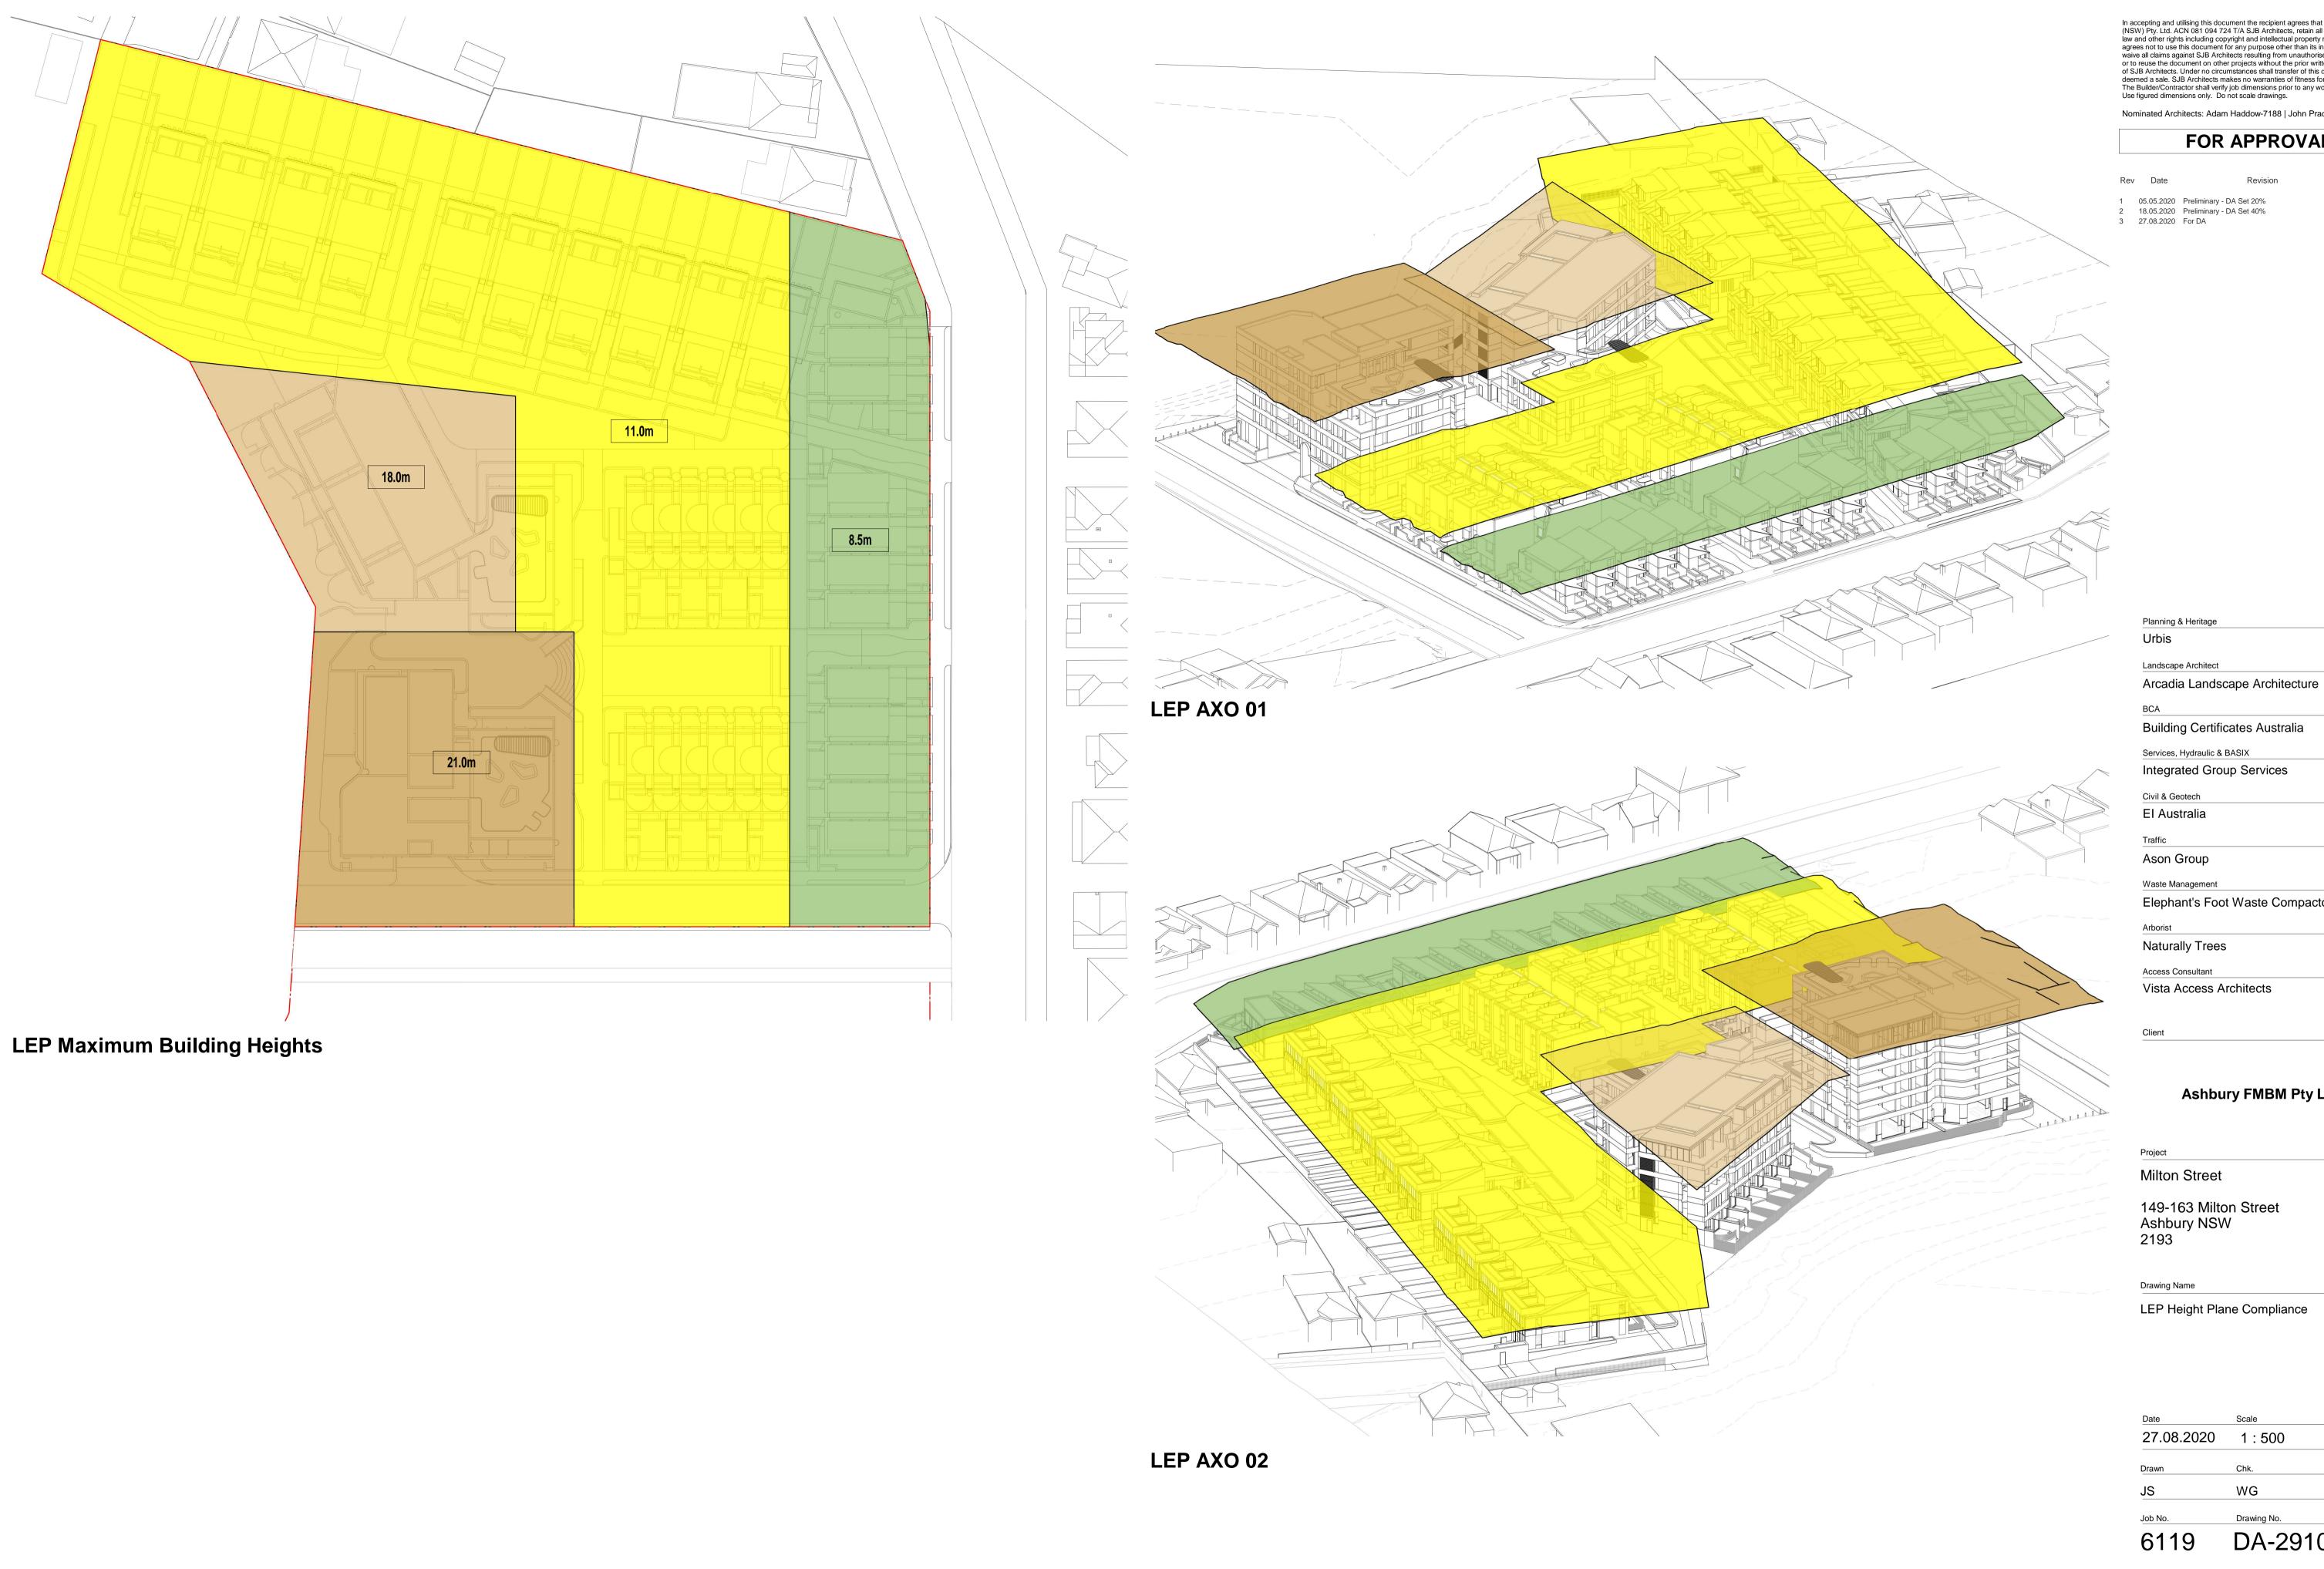

## Ashbury FMBM Pty Ltd

149-163 Milton Street Ashbury NSW 2193

LEP Height Plane Compliance

| 6119       | DA-2910     | / 3        |
|------------|-------------|------------|
| Job No.    | Drawing No. | Revision   |
| JS         | WG          |            |
| Drawn      | Chk.        |            |
| 27.08.2020 | 1 : 500     | @ A1       |
| Date       | Scale       | Sheet Size |